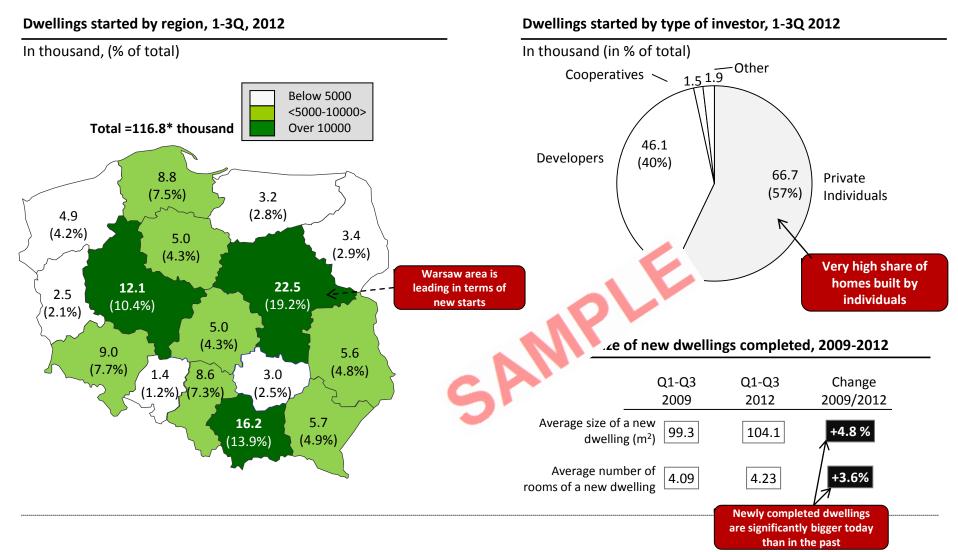

# NEWLY STARTED DWELLINGS ARE STILL HIGHLY CONCENTRATED AROUND MOST PROSPEROUS CITIES/REGIONS

Mortgage Lending in Poland, 2013-2015

#### 1. Residential real estate stock & prices

Slide 1: Housing stock in Poland, dwellings, rooms, occupied space, census data 2002/2011 Slide 2: New dwellings completed , starts, permits, 2006-2012 Slide 3: New dwellings completed by regions, 1-3Q 2012 Slide 4: Residential real estate prices in key cities, 2006-3Q2012