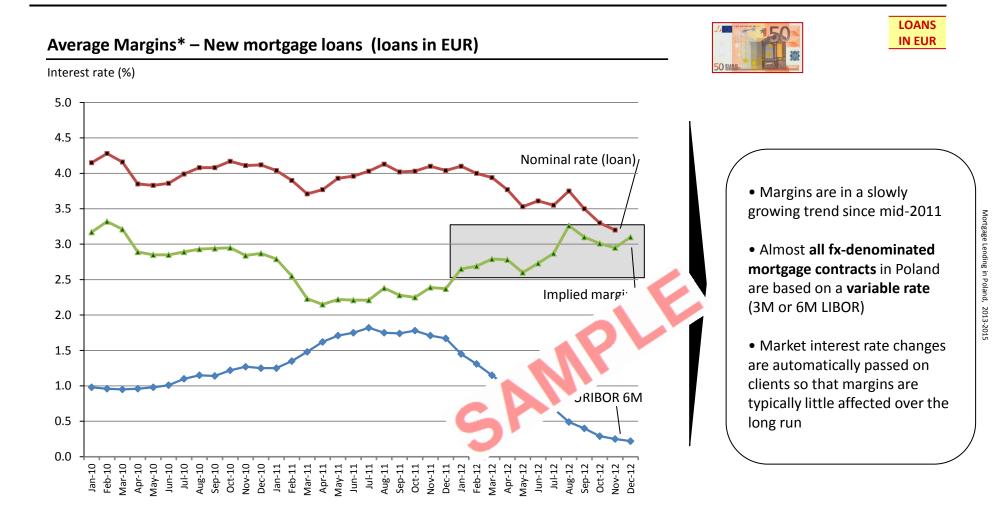

# SIMILARILY TO PLN LOANS, MARGINS ON NEW FX-DENOMINATED MORTGAGE ARE ALSO RISING

\* Average margin calculated as difference between interest rate charged on new mortgage contracts and interbank rate (LIBOR EUR 6M) Source: ZBP, NBP, Stooq.pl, Inteliace Research

#### 2. Mortgage lending

Slide 5: Total lending to households by client segments (individuals, entrepreneurs, farmers), GDP-penetration, 2006-2012 Slide 6: Total lending to households by type of loan, 2006-2012 Slide 7: Mortgage lending penetration benchmarks - International comparison, 1H2012 Slide 8: Mortgage loans to households, local vs. foreign currency, 2006-2012 Slide 9: Number of new mortgage loans, average loan size, value of new loans, 2006-2012 Slide 10: New mortgage loans by size and LTV, 3Q2008-3Q2012 Slide 11: New mortgage loans by currency, 1Q2008-3Q2012 Slide 12: Top players (market share>5%) on the mortgage loans market, 3Q2012 Slide 13: The role of financial intermediaries in mortgage loans distribution, 2008-2011 Slide 14: Reference rates: WIBOR3M & LIBOR CHF 6M, 2009-2012 Slide 15: Average lending margins evolution – PLN loans, 2010-2012 Slide 16: Average lending margins evolution – FX (EUR) loans, 2010-2012