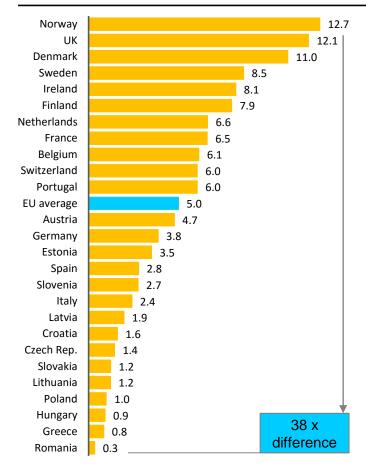

## Extreme differences exist in Europe in terms of cards usage

#### The annual value of card payments per capita, in EUR`000