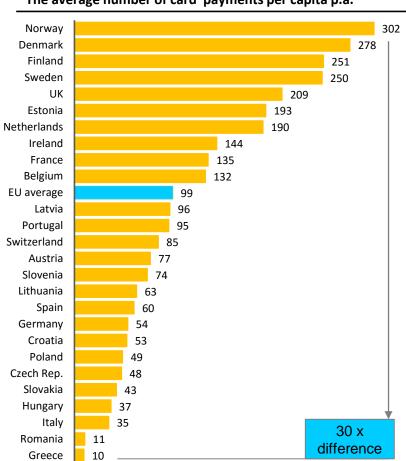

## Extreme differences exist in Europe in terms of cards usage

#### The average number of card payments per capita p.a.