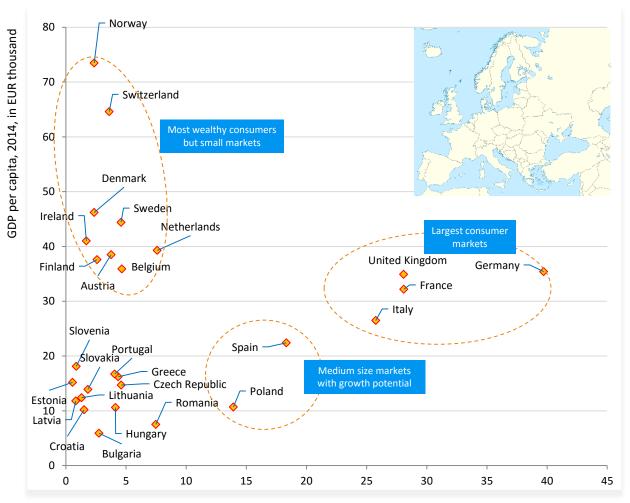

## Consumer markets in Europe can be divided in few groups based on the number of households and their wealth

### Key consumer markets in Europe: consumer wealth vs. number of households, 2014