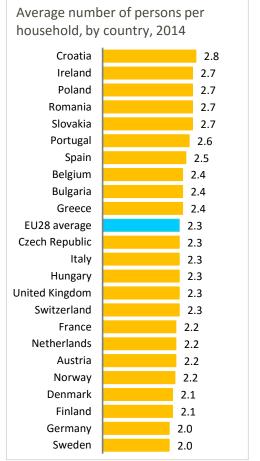

## Consumer markets in Europe can be divided in few groups based on the number of households and their wealth