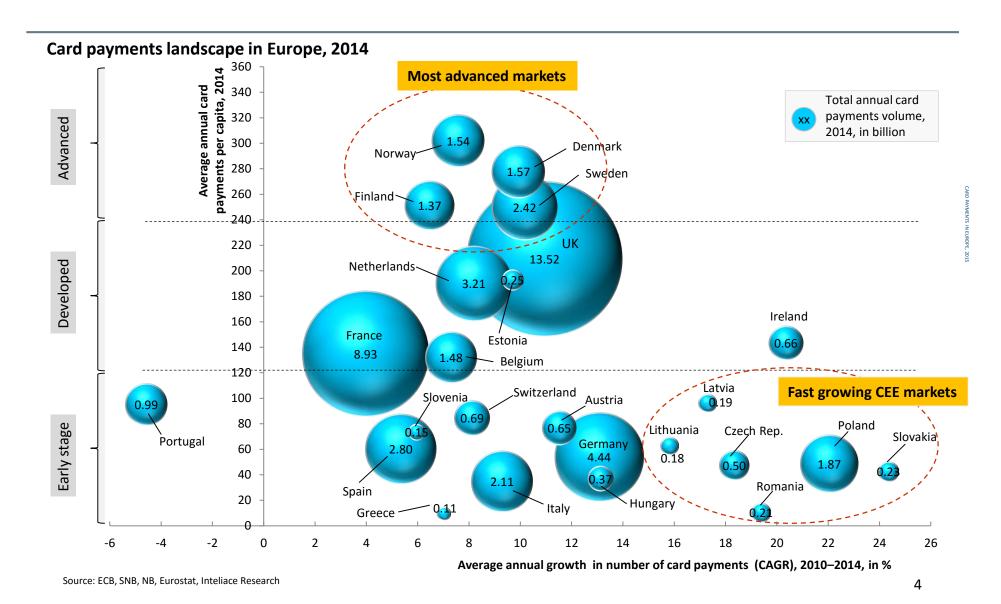

## Development stage of card payments varies significantly across Europe

## Extreme differences exist in Europe in terms of cards usage