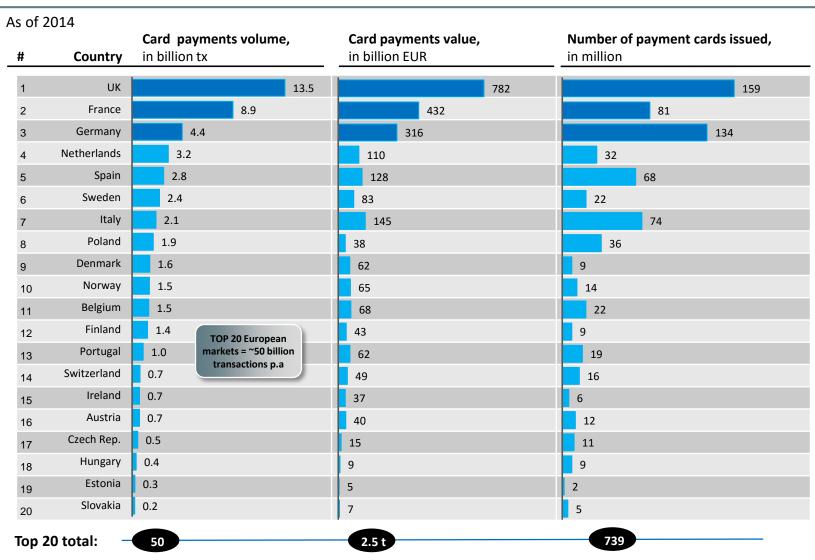

## Currently, most card transactions in Europe originate from three major markets

PAYMENTS IN EUROPE, 201