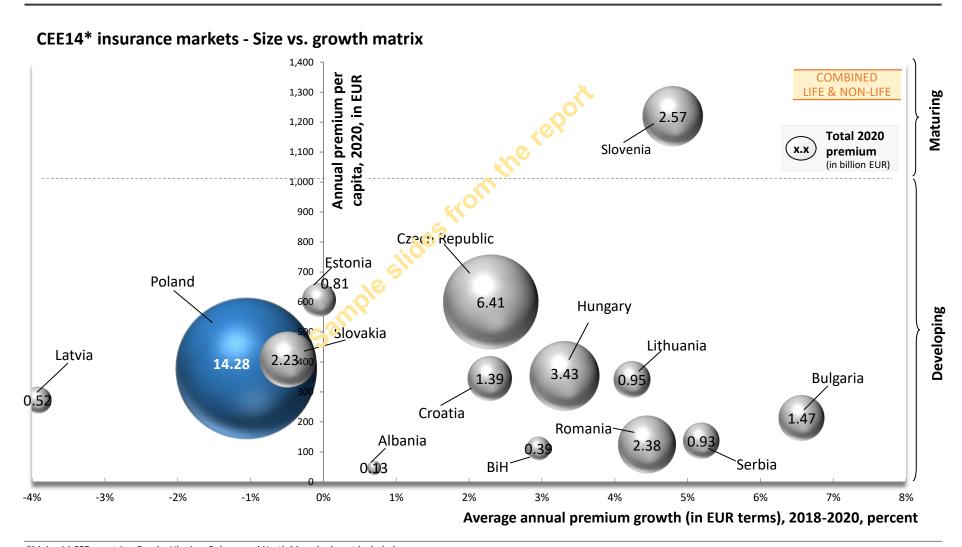

# Poland has the largest insurance market within CEE14\* and it accounts for ca. 38% of total insurance premium written in the region

<sup>\*</sup>Major 14 CEE countries. Russia, Ukraine, Belarus and North Macedonia not included Source: National supervision authorities, IMF, Inteliace Research