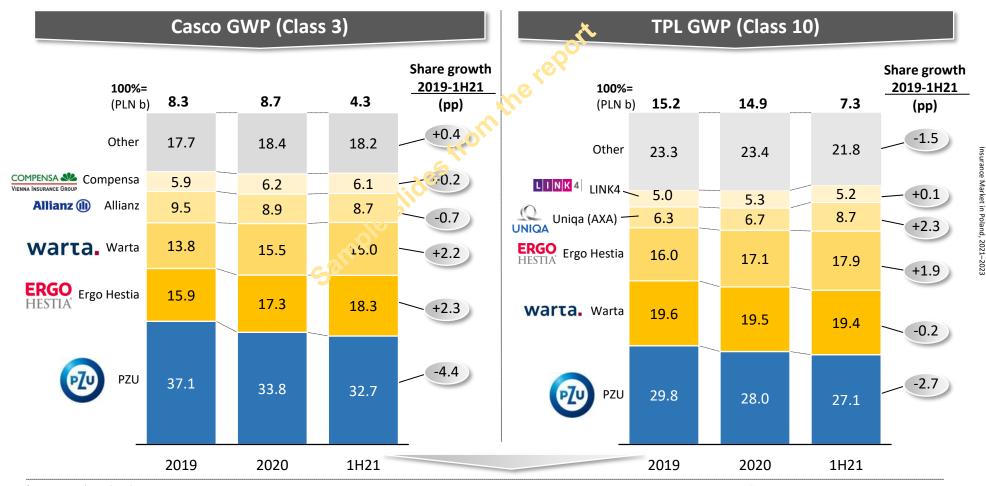

## PZU keeps losing market share in car insurance, both in casco and in TPL

## Market shares of top players\* in car insurance, 2019-1H21 in percent, totals in PLN billion

<sup>\*</sup> Insurers with market share >~5% Source: KNF, Inteliace Research

Market is deconsolidating as the share of small players is growing

PZU's market share keeps falling fast, in particular within Casco insurance