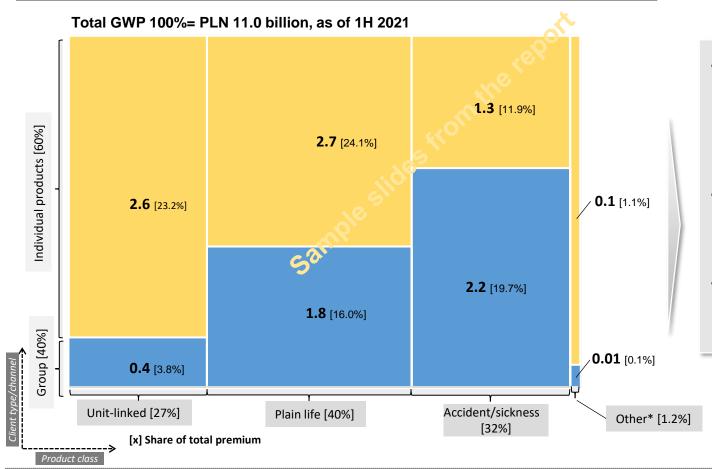

## Individual life contracts and other than unit-linked life products dominate in new life premium written

## Premium written in life insurance business by insurance class and segment, 1H 2021 in PLN billion, [share of total in%]

LIFE INSURANCE

- Individual insurance contracts increased their share and reached over 60% in new sales while group products dropped below 40%
- The share of individual contracts is particularly big in case of unit linked and other contracts
- Group contracts prevail in case of accident & sickness insurance

<sup>\*</sup> e.g. Endowment, disability etc. Source: KNF. Inteliace Research