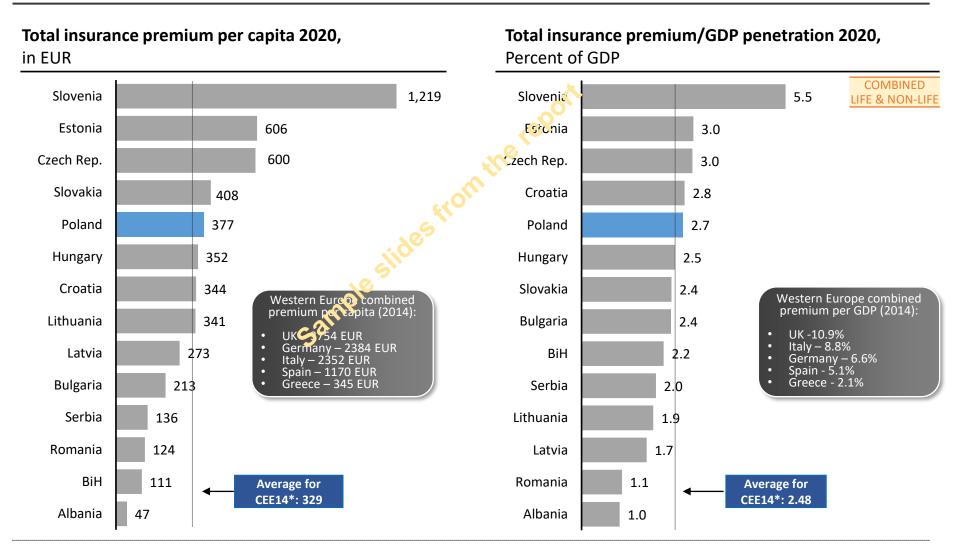

# Insurance premium penetration benchmarks in Poland are slightly above CEE14\* regional averages

<sup>\*</sup>Major 14 CEE countries. Nt.Macedonia, Russia, Ukraine and Belarus not included Source: National supervision authorities, IMF, CEA, Inteliace Research