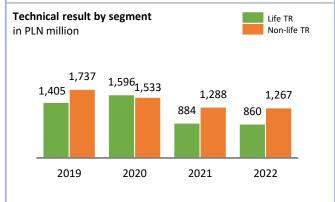

Slide 45: Life insurance technical reserves evolution and structure, 2019-2022

Slide 46: Sales channels of life insurance, 2020-2021

Slide 47: Life insurers results, Technical and P&L accounts (waterfall c) at), 2022