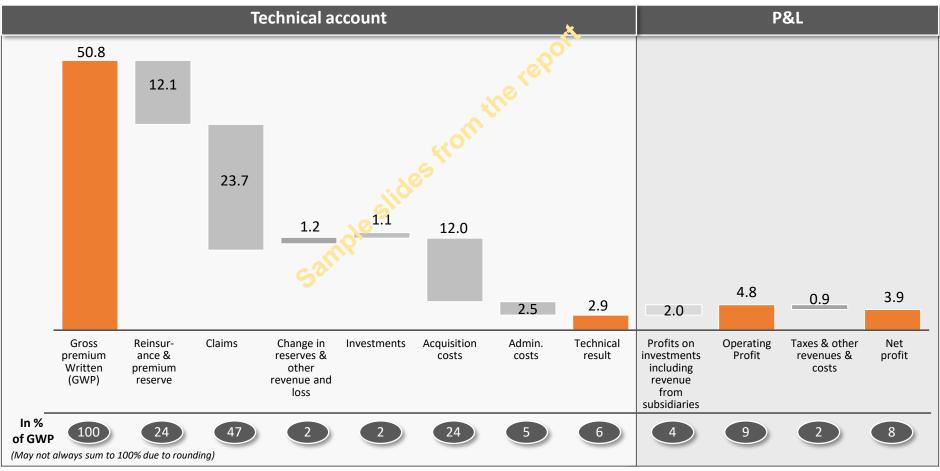

# Non-life insurers collected over PLN 50 billion in premium and made PLN 3.9 billion in net profits in 2022

## Non-Life insurance accounts, 2022

**PLN** billion

Source: KNF, Inteliace Research

NON-LIFE

INSURANCE

7