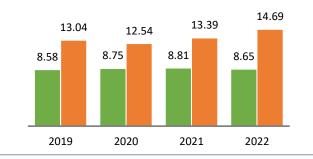

## **Total insurance premium per capita 2022,** in EUR

## **Total insurance premium/GDP penetration 2022,** Percent of GDP

\*Major 14 CEE countries. Nt.Macedonia, Russia, Ukraine and Belarus not included Source: National supervision authorities, IMF, CEA, Inteliace Research