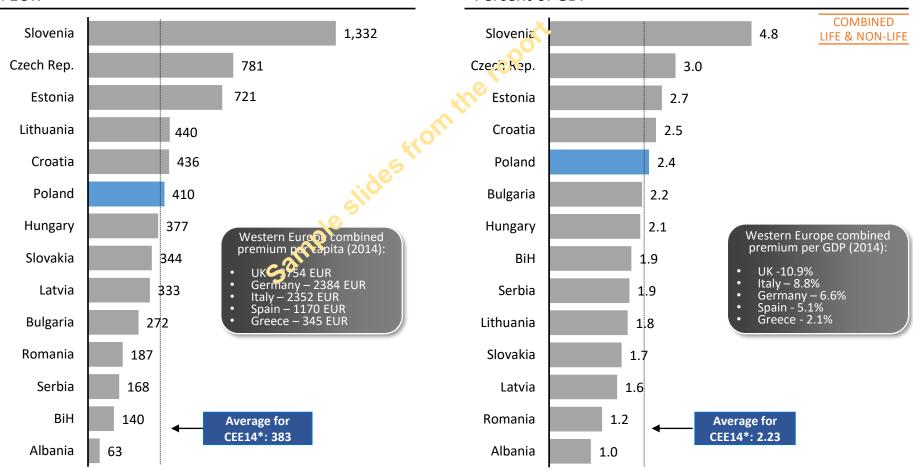

# Insurance premium penetration benchmarks in Poland are slightly above CEE14\* regional averages

## **Total insurance premium per capita 2022,** in EUR

## **Total insurance premium/GDP penetration 2022,** Percent of GDP

\*Major 14 CEE countries. Nt.Macedonia, Russia, Ukraine and Belarus not included Source: National supervision authorities, IMF, CEA, Inteliace Research