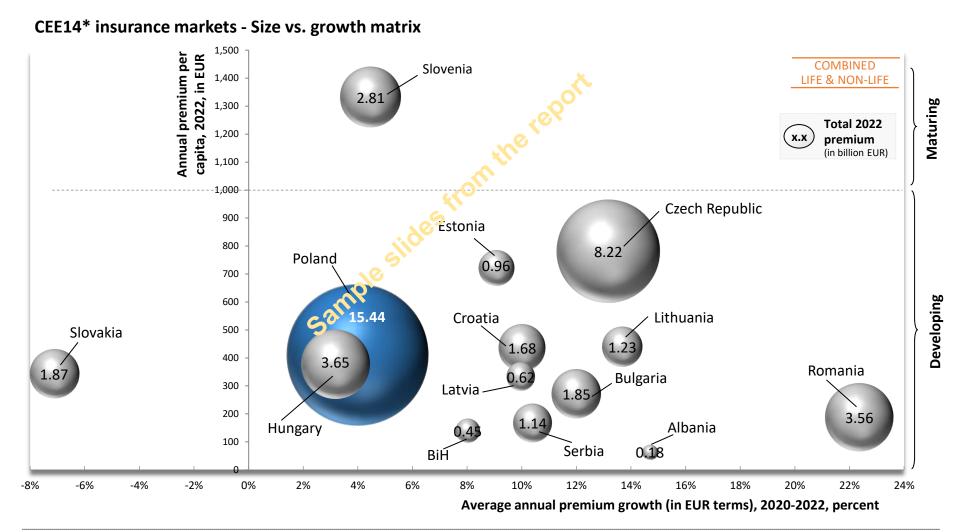

# Poland has the largest insurance market within CEE14\* and it accounts for ca. 35% of total insurance premium written in the region

\*Major 14 CEE countries. Russia, Ukraine, Belarus and North Macedonia not included Source: National supervision authorities, IMF, Inteliace Research

### 2. Insurance market

Slide 11: Insurance Markets in CEE – Size vs. growth matrix, 2020-2022

Slide 12: Insurance premiums per capita & premiums/GDP penetration – CE comparison, 2022

Slide 13: Insurance gross premiums - Local insurers (life/non-life, in PLN), 2018-2022