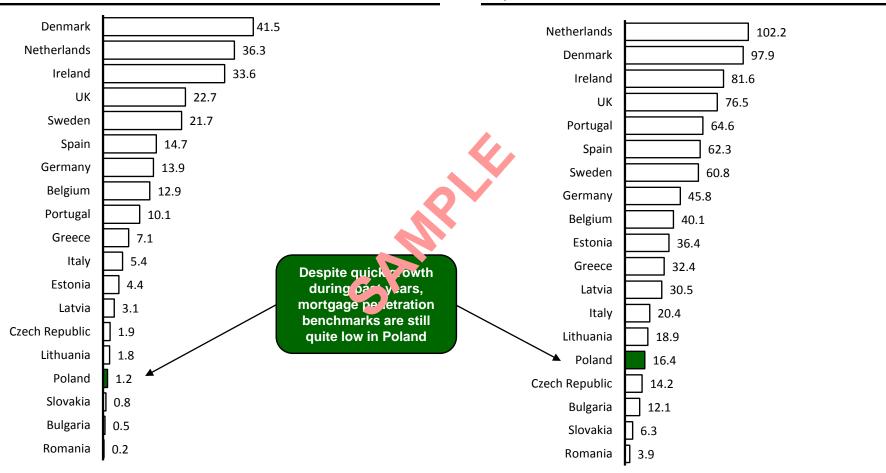

## IF COMPARED TO MOST OF OTHER EU COUNTRIES, MORTGAGE PENETRATION BENCHMARKS IN POLAND ARE STILL LOW

Residential mortgage debt per capita, 1H2009 In thousand EUR Residential mortgage debt/GDP ratio, 1H2009 In percent