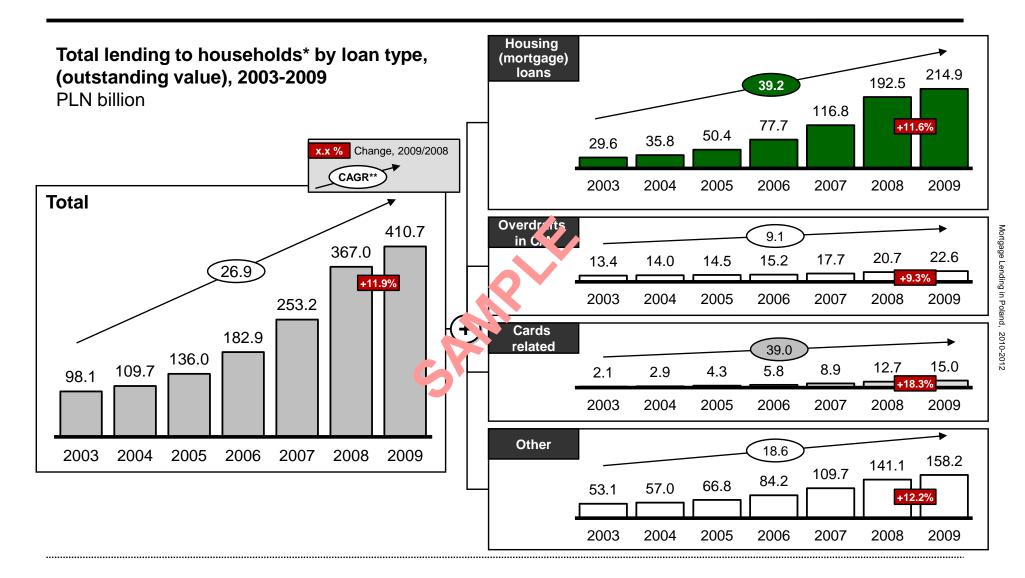

## MORTGAGE AND CARD RELATED DEBT KEEP GROWING QUICKLY

<sup>\*</sup> Including individual entrepreneurs and farmers

Source: NBP, Intelace Research

<sup>\*\*</sup> Compound Annual Growth Rate (in percent)