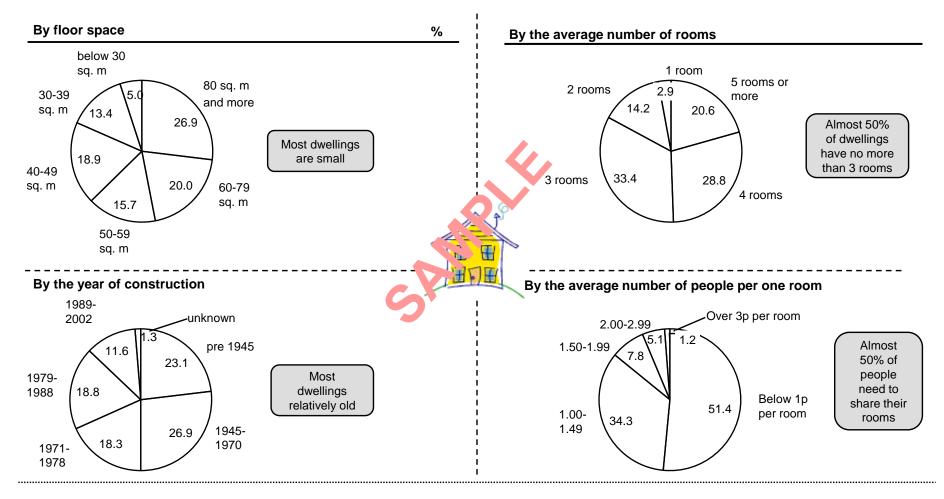

## SMALL DWELLINGS DOMINATE ON THE MARKET

#### Inhabited dwellings structure\*

2002 CENSUS

in percent, 100% =11.6 million

\* Data based on the 2002 Census Source: GUS, Intelace Research