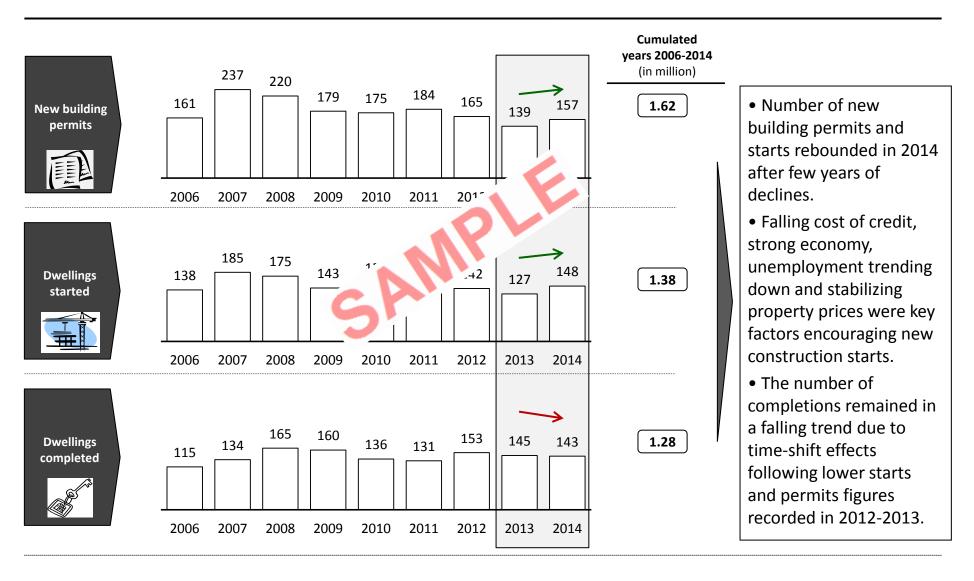

# WHILE COMPLETIONS HAVE REMAINED IN A FALLING TREND, NEW BUILDING PERMITS AND STARTS HAVE REBOUNDED DURING 2014