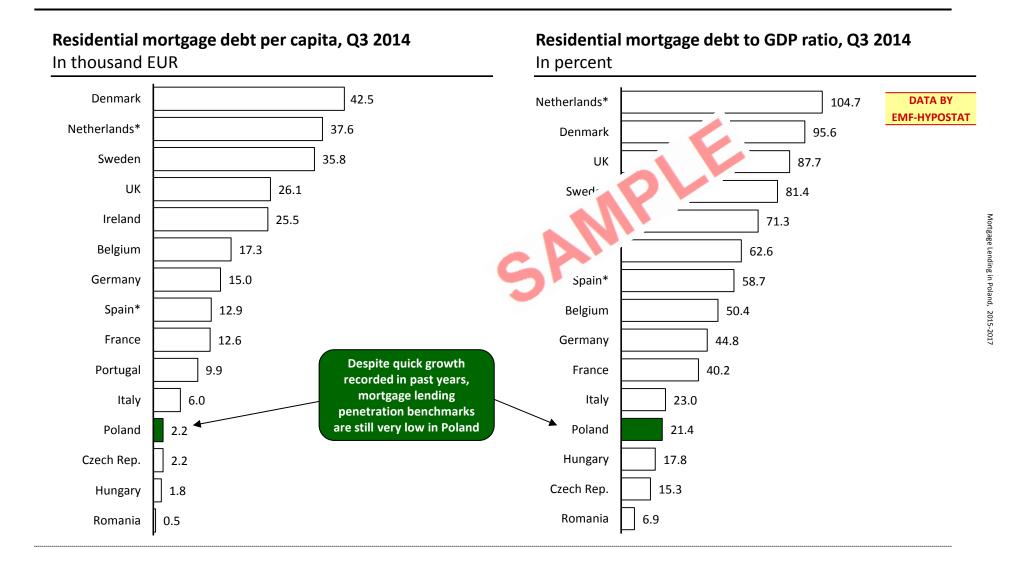

# COMPARED TO OTHER EUROPEAN COUNTRIES, MORTGAGE LENDING PENETRATION BENCHMARKS ARE STILL VERY LOW IN POLAND

<sup>\*</sup> Figure as of Q2 2014