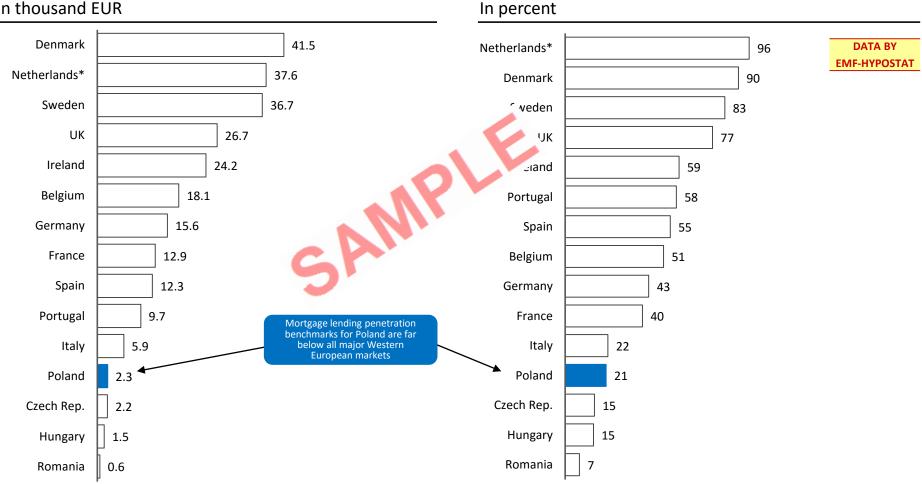

# HOME PRICES BOTTOMED OUT IN H1 2013 AND SINCE THEN THEY HAVE REMAINED IN A SLOWLY ADVANCING TREND