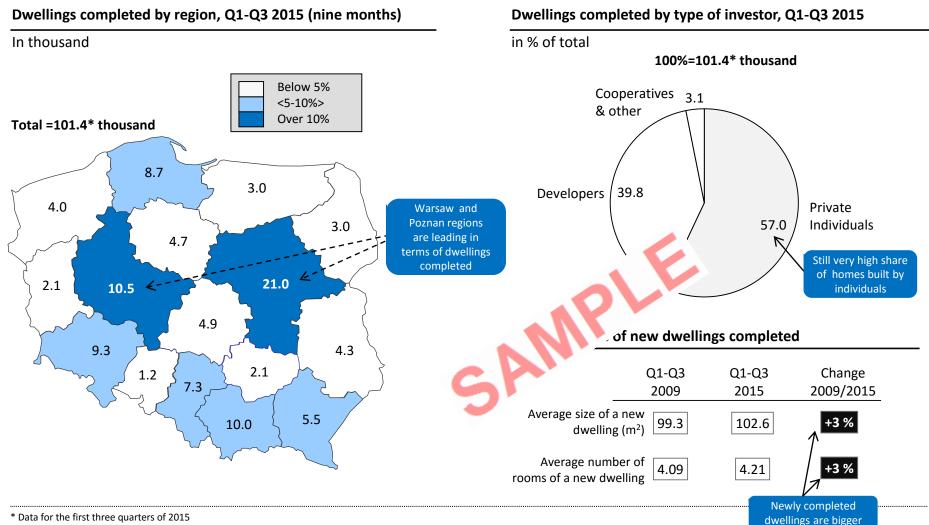

## COMPARED TO OTHER EUROPEAN COUNTRIES, MORTGAGE LENDING PENETRATION BENCHMARKS FOR POLAND ARE STILL EXTREMELY LOW

### **Residential mortgage debt per capita, Q3 2015** In thousand EUR

Residential mortgage debt to GDP ratio, Q3 2015

\* Figure as of Q2 2015

Source: EMF- HYPOSTAT, Eurostat, Inteliace Research