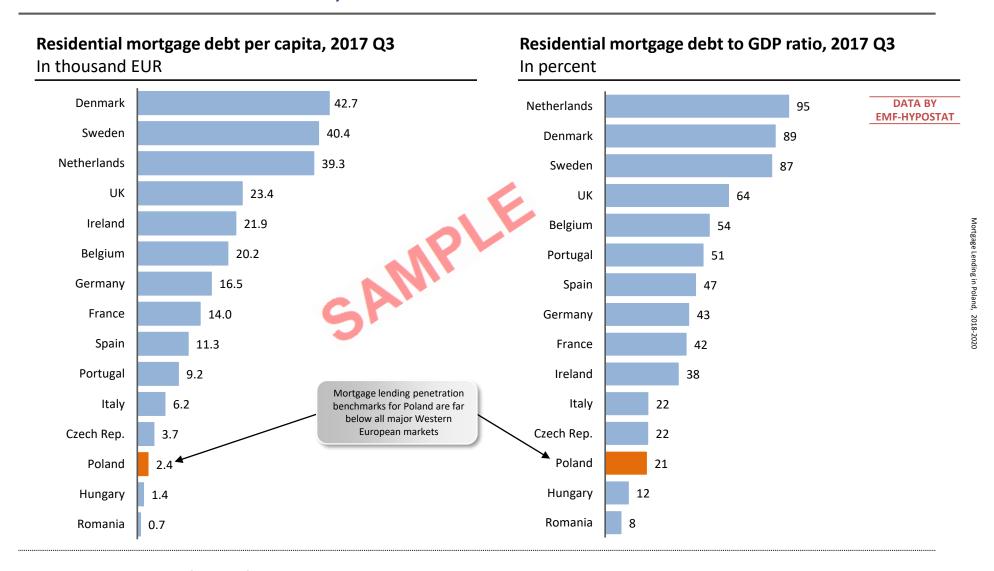

# Compared to other European countries, mortgage lending penetration benchmarks for Poland are still extremely low