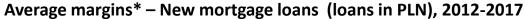

# Since 2014, margins on new mortgage loans have been pretty stable and they stood slightly above 2.5%

- Margins on PLN mortgage loans have been stable recently
- Slow demand for loans prevents further margin increases while new taxes and growing regulatory burdens on banks makes it hard for banks to compete with margins

<sup>\*</sup> Average margin calculated as difference between interest rate charged on new mortgage contracts and the underlying interbank rate (WIBOR 6M) Source: NBP, stooq.pl, Inteliace Research