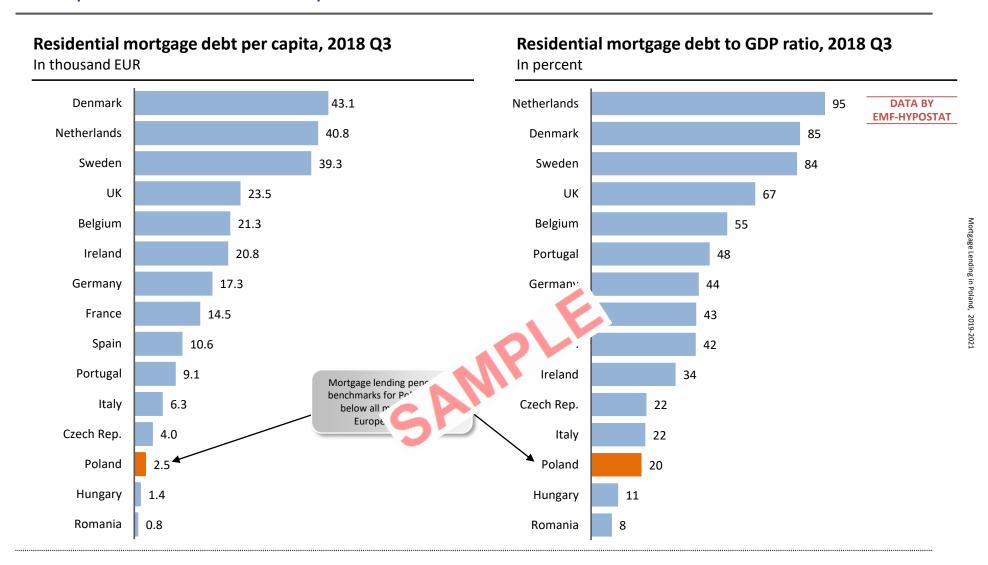

# Mortgage lending penetration benchmarks in Poland are still extremely low if compared with other European countries