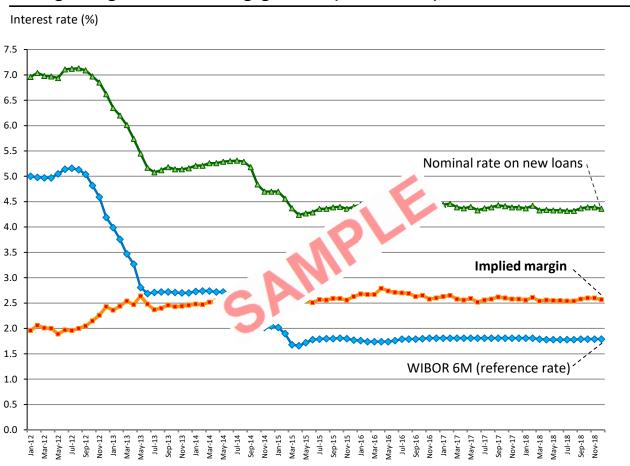

# Since 2014, margins on new mortgage loans have been pretty stable and they stood slightly above 2.5%

- Margins on PLN mortgage loans have been stable recently
- Taxation and growing regulatory burdens on banks make it hard for banks to compete with margins

<sup>\*</sup> Average margin calculated as difference between interest rate charged on new mortgage contracts and the underlying interbank rate (WIBOR 6M) Source: NBP, stooq.pl, Inteliace Research